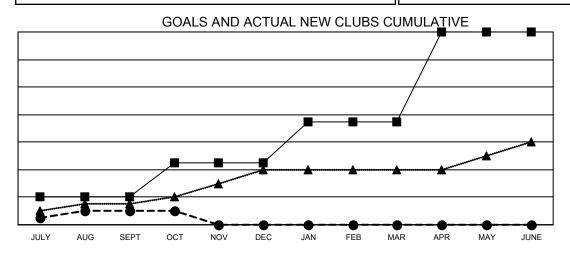

## **LOCATION: PENNSYLVANIA**

Results as of: 10/31/2021

| Clubs                 |               |           |               |  |  |
|-----------------------|---------------|-----------|---------------|--|--|
| RESULTS FOR 2021-2022 |               |           |               |  |  |
| QUARTER               | NEW CLUB GOAL | NEW CLUBS | DROPPED CLUBS |  |  |
| JULY/AUG/SEPT         | 4             | 2         | 9             |  |  |
| OCT/NOV/DEC           | 5             | 0         | 0             |  |  |
| JAN/FEB/MAR           | 6             | 0         | 0             |  |  |
| APR/MAY/JUNE          | 13            | 0         | 0             |  |  |

- CURRENT YEAR GOALS FOR NEW CLUBS

- ■ - CURRENT YEAR ACTUAL NEW CLUBS

- ▲ - LAST YEAR ACTUAL NEW CLUBS