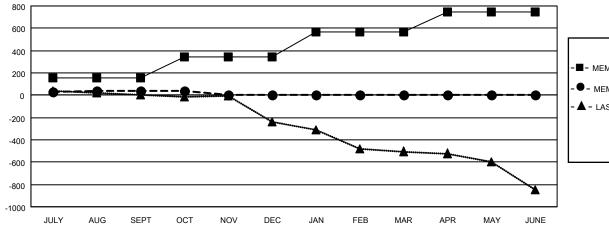

| Members               |       |              |                 |        |                |         |
|-----------------------|-------|--------------|-----------------|--------|----------------|---------|
| RESULTS FOR 2021-2022 |       |              |                 |        |                |         |
| QUARTER               | МЕМВЕ | R GROWTH NET | MEMBER          | GROWTH | DROPPI         | ΞD      |
|                       |       | GOAL         | AC <sup>-</sup> | TUAL   | MEMBERS A      |         |
|                       |       |              |                 |        | (including tra | nsfers) |
| JULY/AUG/SE           | PT    | 159          | 474             |        | 344            |         |
| OCT/NOV/DE            | С     | 184          | 130             | )      | 127            |         |
| JAN/FEB/MAR 224       |       | 224          | 0               |        | 0              |         |
| APR/MAY/JUNE          |       | 183          | 0               |        | 0              |         |

## GOALS AND ACTUAL MEMBERS CUMULATIVE

| _ | MEMBER | <b>GROWTH</b> | NET | GOAL |
|---|--------|---------------|-----|------|

● - MEMBER GROWTH ACTUAL

- LAST YEAR MEMBERSHIP ACTUAL

| DROPPED CLUBS: 9 |     | 215 CLUBS OF 662 ADDED 1 OR<br>MORE NEW MEMBERS | GENDER DISTRIBUTION       |                 |  |
|------------------|-----|-------------------------------------------------|---------------------------|-----------------|--|
|                  |     |                                                 | MALE                      | 11,856 (69.73%) |  |
|                  |     |                                                 | FEMALE                    | 5,145 (30.26%)  |  |
| DROPPED MEMBERS  |     |                                                 | NON BINARY                | 0 (0.00%)       |  |
| DECEASED         | 119 |                                                 | PREFER NOT TO ANSWER      | 1 (0.01%)       |  |
| CLUB CANCELLED   | 53  |                                                 | TOTAL FAMILY UNIT MEMBERS | 3,245           |  |
| OTHER            | 299 | CLICK HERE FOR CUMULATIVE                       | TOTAL FAMILY UNIT MEMBERS | 3,243           |  |
| TOTAL            | 471 | MEMBERSHIP DATA                                 | FAMILY MEMBERS PAYING HAL | F 1,678         |  |